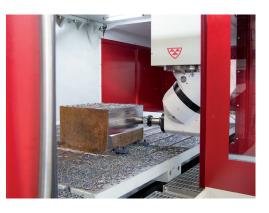

In order to assure the highest levels of milling performance, Rambaudi Sara can be equipped with the Universal indexed milling head (power up to 33 kW and 5000 rpm).

Rambaudi Sara can be configured with a wide range of accessories available on demand.

## Universal milling machine for 5-sided / 5-axis machining