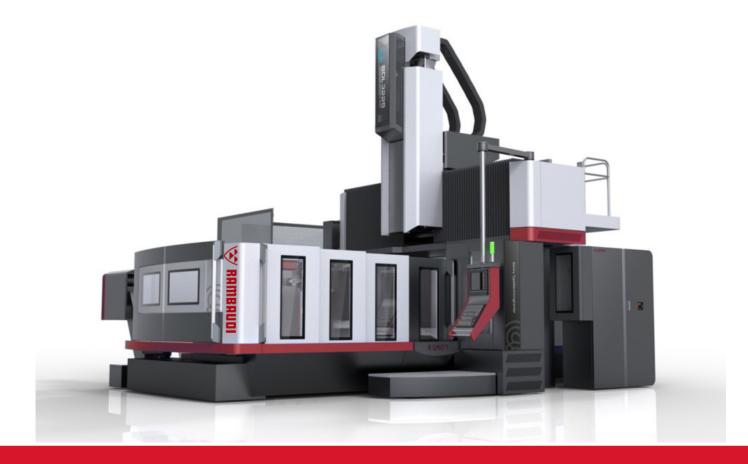

## Rambaudi Sara Double column milling centers

The Rambaudi Sara vertical milling center features a double column configuration with mobile table, manufactured entirely in cast iron to ensure high rigidity and accuracy, and highly ergonomic casing for chip and fluid containment. The machine is available in different sizes.

In order to assure the highest levels of milling performance, Rambaudi Sara can be equipped with the Universal indexed milling head (power up to 33 kW and 5000 rpm).

Rambaudi Sara can be configured with a wide range of accessories available on demand.

This product is strongly aimed at the subcontracting market for the machining of mechanical structures and moulds. Last but not least is the very competitive price.