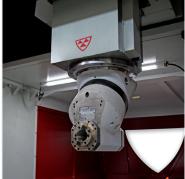

In order to assure the highest levels of milling performance, Rambaudi Sara can be equipped with the Universal indexed milling head (power up to 33 kW and 5000 rpm).

Rambaudi Sara can be configured with a wide range of accessories available on demand.