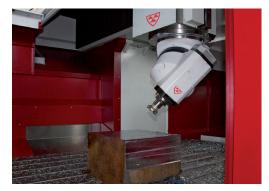

## Rambaudi Sara Double column milling centers

The Rambaudi Sara vertical milling center features a double column configuration with mobile table, manufactured entirely in cast iron to ensure high rigidity and accuracy, and highly ergonomic casing for chip and fluid containment. The machine is available in different sizes.

In order to assure the highest levels of milling performance, Rambaudi Sara can be equipped with the Universal indexed milling head (power up to 33 kW and 5000 rpm).

Rambaudi Sara can be configured with a wide range of accessories available on demand.